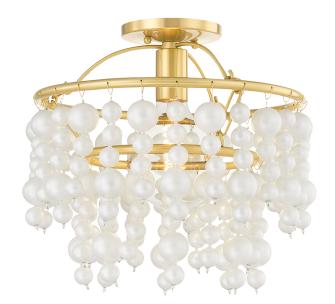

# **KINSLEY**

#### H747601-AGB

Jewelry-inspired, the Karina Semi Flush Mount adds playful elegance to any setting. Strands of pearl-like baubles line the aged brass rings cascading down the frame in a delicate fashion.