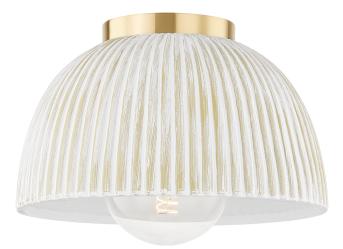

# ELOISE

Refined yet casual, the Eloise Flush Mount is our newest coastal crush. The ceramic shade is full of nuance, with an earthy texture popping off the fluted form. A simple aged brass canopy grounds the piece, lending a polished quality to the design.