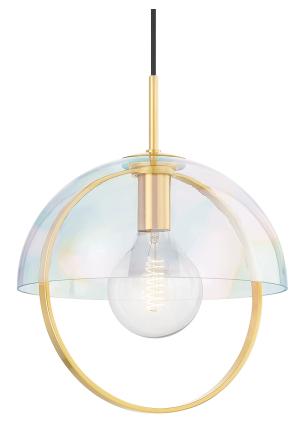

# MERIAH

1/52/01L-AGB

Meriah cascades effortlessly like a pendant necklace, featuring layers of spherical shapes. The aged brass frame hangs within an iridescen glass shade, lending a subtle sparkle to the dome silhouette. Also available in a smaller size.

## FINISHES

AGED BRASS Coastal Suitable Finish (EPM): No

## DIMENSIONS

Height: 17.5" Width/Diameter: 14" Minimum Height: 20.5" Maximum Height: 138.5" Canopy/Backplate: 4.75" Hanging Type: 120" Fabric Covered Cord Product Weight: 6.16lb Canopy/Backplate Shape: Round Sloped Ceiling Compatible: Yes Living Finish: No Uplight Only: No

#### Shade

Shade 1 Top Width: 14" Shade 1 Height: 7" Replacement Glass Item #(s): GLS-H752701L