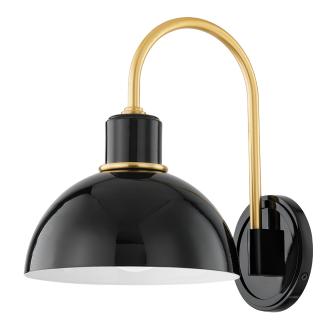

# CAMILLE H769101-AGB/GBK

The Camille wall sconce and pendant draws her best features from French design. Aged brass details pop against the glossy black or white dome outfitted with a white interior. From an industrial form to Mid-century styling, Camille may be vintage inspired but was certainly made for modern homes.

#### DIMENSIONS

Height: 11.5" Width/Diameter: 8" Canopy/Backplate: 4.75" Product Weight: 3.08lb Extension: 10.5" Top to Center: 9.25" Canopy/Backplate Shape: Round Sloped Ceiling Compatible: No Living Finish: No Uplight Only: Yes