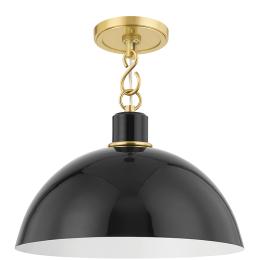

CAMILLE H769701S-AGB/GBK

The Camille wall sconce and pendant draws her best features from French design. Aged brass details pop against the glossy black or white dome outfitted with a white interior. From an industrial form to Mid-century styling, Camille may be vintage inspired but was certainly made for modern homes.

## DIMENSIONS

Height: 9.25" Width/Diameter: 13" Minimum Height: 13" Maximum Height: 55.75" Canopy/Backplate: 4.75" Hanging Type: 1-3" / 1-6" / 1-12" / 1-18" Stems Product Weight: 5.5lb Canopy/Backplate Shape: Round Sloped Ceiling Compatible: No Living Finish: No Uplight Only: No