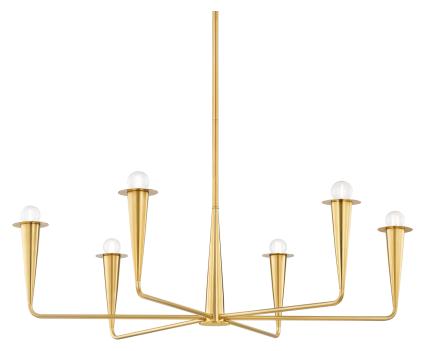

# **DANNA**

## H791806-AGB

Bring the drama with this botanical-meets-industrial beauty. Slender candlesticks resembling torches support clear glass orbs as they illuminate modern interiors with a sense of retro flair. Available as a sconce or chandelier in two sizes in either an Aged Brass or Old Bronze finish. Part of THELIFESTYLEDCO® collection.