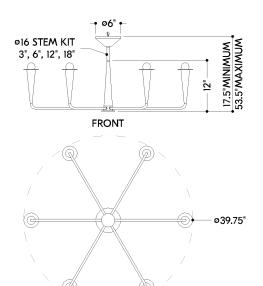

#### **DIMENSIONS**

Height: 12"

Width/Diameter: 39.75" Minimum Height: 17.5" Maximum Height: 53.5" Canopy/Backplate: 6"

Hanging Type: 1-3" / 1-6" / 1-12" / 1-18" Stems

Product Weight: 10.32lb

Canopy/Backplate Shape: Round Sloped Ceiling Compatible: Yes