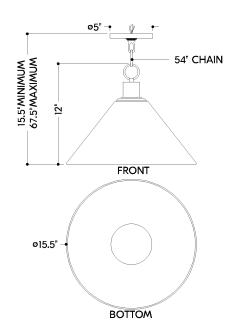

#### **DIMENSIONS**

Height: 12"

Width/Diameter: 15.5" Minimum Height: 15.5" Maximum Height: 67.5" Canopy/Backplate: 5" Hanging Type: 54" Chain Product Weight: 5.5lb

Canopy/Backplate Shape: Round Sloped Ceiling Compatible: Yes