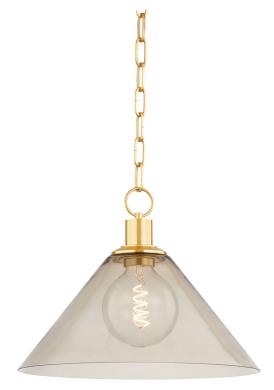

# H829701L-AGB

In the spirit of dusk, this serene pendant sets the mood for intimate conversations. The dusty rose-colored glass and Aged Brass cap and chain evoke a vintage feel, while the sharply tapered shade feels sleek and contemporary. In either of the two available sizes, it is an irresistible addition to your home or hallway. Part of THELIFESTYLEDCO® collection.

#### Shade

Shade 1: Glass

Shade 1 Finish: Taupe Shade 1 Top Width: 2.5" Shade 1 Bottom L/W: 0" / 15.5"

Shade 1 Height: 7.5"