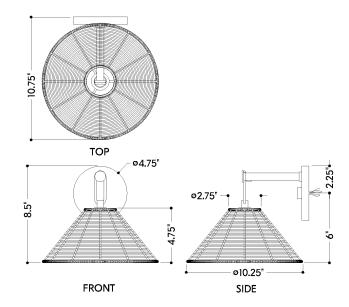

### **DIMENSIONS**

Height: 8.5"

Width/Diameter: 10.5" Canopy/Backplate: 4.75" Product Weight: 11.02lb Extension: 10.75" Top to Center: 2.25"

Canopy/Backplate Shape: Round Sloped Ceiling Compatible: No

Living Finish: No Uplight Only: No

#### Shade

Shade 1: Natural Wicker Shade 1 Top Width: 2.75" Shade 1 Bottom L/W: 0" / 10.75"

Shade 1 Height: 4.75"