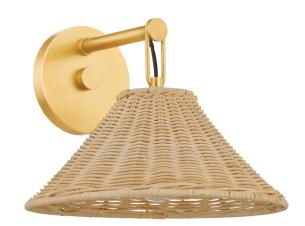

"Updating a classic silhouette with contemporary materiality, Dalia features a large, tapered shade woven from rattan wicker. The refined metal work is finished in Aged Brass, adding a timeless, vintage quality to the fixture. Available as a 1-light sconce or 3-light chandelier, Dalia introduces a pop of texture and style to any space.

\*Due to the one-of-a-kind nature of the medium, exact colors and patterns may vary slightly from the image shown."