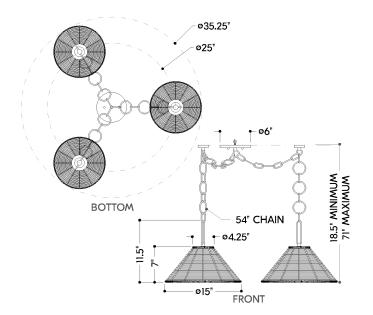

#### **DIMENSIONS**

Height: 11.5"

Width/Diameter: 38.5"
Minimum Height: 18.5"
Maximum Height: 71"
Canopy/Backplate: 6"
Hanging Type: 54" Chain
Product Weight: 12.8lb

Canopy/Backplate Shape: Round Sloped Ceiling Compatible: No

### Shade

Shade 1: Natural Wicker Shade 1 Top Width: 4" Shade 1 Bottom L/W: 0" / 15" Shade 1 Height: 6.5"