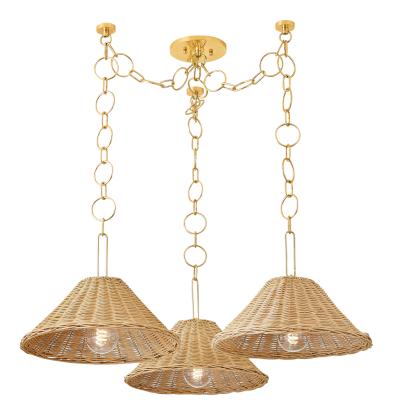

"Updating a classic silhouette with contemporary materiality, Dalia features a large, tapered shade woven from rattan wicker. The refined metal work is finished in Aged Brass, adding a timeless, vintage quality to the fixture. Available as a 1-light sconce or 3-light chandelier, Dalia introduces a pop of texture and style to any space.