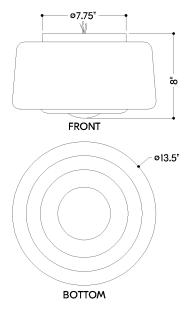

# DIMENSIONS

Height: 8" Width/Diameter: 13.5" Canopy/Backplate: 8" Product Weight: 6.35lb Canopy/Backplate Shape: Round Sloped Ceiling Compatible: No Living Finish: No Uplight Only: No

# Shade

Shade 1: Glass Shade 1 Finish: Opal Matte Shade 1 Top Width: 13.5" Shade 1 Height: 6.75"