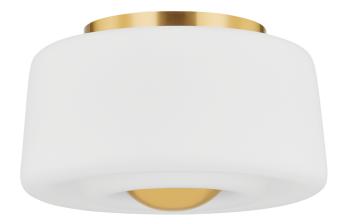

# CIELA H837502-AGB

Defined by deep grooves that resemble ripples, the Opal Glass shade of Ciela creates a striking filter for light. Resembling a pebble dropped into water, an oversized, dome-shaped bottom finial completes the artful reference. The mixed materials of opal glass and metal form a fresh and contemporary juxtaposition that complements this thoughtful design.

## AGED BRASS

Coastal Suitable Finish (EPM): No