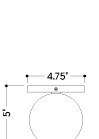

## DIMENSIONS

Height: 12.5" Width/Diameter: 4.75" Canopy/Backplate: 4.75" Product Weight: 3.08lb Extension: 5" Top to Center: 9.5" Canopy/Backplate Shape: Square Sloped Ceiling Compatible: No Living Finish: No Uplight Only: No