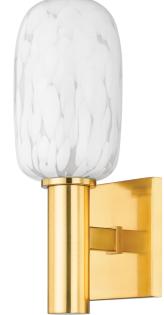

# ABINA H841101-AGB

Even as a simple sconce, Abina makes an immediate statement with its whimsical silhouette and elevated materiality. The Nuage Glass shade features whimsical white speckles captured in clear glass that create a celebratory appearance. Finished in sleek Aged Brass, the backplate and post of Abina offer a moment of tailored clarity that balances the playful shade.

#### AGED BRASS

Coastal Suitable Finish (EPM): No