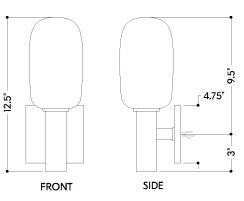

## DIMENSIONS

Height: 12.5" Width/Diameter: 4.75" Canopy/Backplate: 4.75" Product Weight: 3.08lb Extension: 5" Top to Center: 9.5" Canopy/Backplate Shape: Square Sloped Ceiling Compatible: No Living Finish: No Uplight Only: No