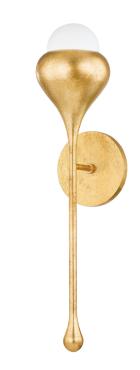

#### H850101-VGL

Inspired by an acorn growing on a branch, Luciel features gently curved forms and a luxurious Vintage Gold Leaf finish. The refined, jewelry-like aesthetic of the fixture is elongated to create a surreal, otherworldly representation of nature. Luciel is available as a sconce, chandelier, and pendant.

#### **DIMENSIONS**

Height: 20"

Width/Diameter: 4.75" Canopy/Backplate: 4.75" Product Weight: 1.8lb

Extension: 5"
Top to Center: 8.75"

Canopy/Backplate Shape: Round Sloped Ceiling Compatible: No

Living Finish: No Uplight Only: No