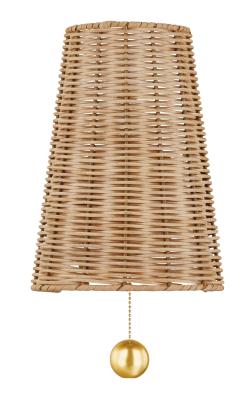

Drawing inspiration from vintage baskets, Naida is a petite sconce with a big personality. Rustic and rooted in nature, the woven rattan wicker shade brings coastal energy to modern interiors. The addition of a chunky and whimsical pull chain, elegantly finished in Aged Brass, provides the perfect finishing touch to this piece.

\*Due to the one-of-a-kind nature of the medium, exact colors and patterns may vary slightly from the image shown.