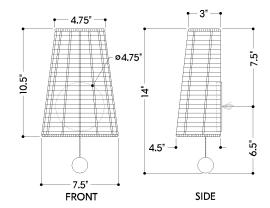

#### **DIMENSIONS**

Height: 14"

Width/Diameter: 7.5"
Canopy/Backplate: 4.75"
Product Weight: 2.42lb
Extension: 4.25"
Top to Center: 7.5"

Canopy/Backplate Shape: Round Sloped Ceiling Compatible: No

Living Finish: No Uplight Only: No

#### Shade

Shade 1: Natural Wicker Shade 1 Top Length: 3.25" Shade 1 Top Width: 4.75" Shade 1 Bottom L/W: 4.5" / 7.5" Shade 1 Height: 10.5"