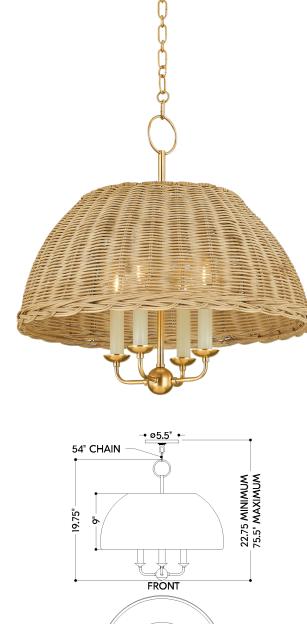

# ARWEN H859804-AGB

Arwen offers a playful twist on a classic half-dome chandelier. The candle array is shaded in natural rattan wicker, intricately woven to allow light to peak through. The effect is a fresh take on a traditional style, accented in sleek Aged Brass metalwork.

#### DIMENSIONS

Height: 19.75" Width/Diameter: 20" Minimum Height: 22.75" Maximum Height: 75.5" Canopy/Backplate: 5.5" Hanging Type: 54" Chain Product Weight: 8.58lb Canopy/Backplate Shape: Round Sloped Ceiling Compatible: Yes Living Finish: No Uplight Only: No

### Shade

Shade 1: Rattan Shade 1 Top Width: 11.25" Shade 1 Bottom L/W: 0" / 20" Shade 1 Height: 9"

ւայս