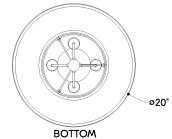

#### DIMENSIONS

Height: 19.75" Width/Diameter: 20" Minimum Height: 22.75" Maximum Height: 75.5" Canopy/Backplate: 5.5" Hanging Type: 54" Chain Product Weight: 8.58lb Canopy/Backplate Shape: Round Sloped Ceiling Compatible: Yes Living Finish: No Uplight Only: No