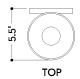

#### **DIMENSIONS**

Height: 16.75" Width/Diameter: 5.25" Canopy/Backplate: 4.75" Product Weight: 2.87lb Extension: 5.5" Top to Center: 6.5"

Canopy/Backplate Shape: Round Sloped Ceiling Compatible: No

Living Finish: No Uplight Only: No