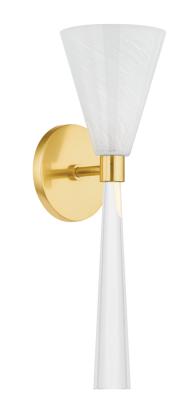

## H862101-AGB

Amara is a timeless beauty with an abstracted botanical motif. Representing a bloom, an inverted cone-shaped shade is formed from Cloud Glass and etched internally to enhance its texture. A sparkling crystal stem adds an upscale touch that reflects light. Supported by circular Aged Brass backplate, this serene wall light is ideal for illuminating small spaces, like a bathroom, bedside, or hallway.