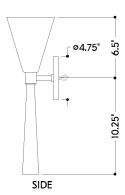

#### **DIMENSIONS**

Height: 16.75" Width/Diameter: 5.25" Canopy/Backplate: 4.75" Product Weight: 2.87lb Extension: 5.5" Top to Center: 6.5"

Canopy/Backplate Shape: Round Sloped Ceiling Compatible: No

Living Finish: No Uplight Only: No