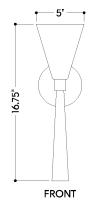

#### **DIMENSIONS**

Height: 16.75" Width/Diameter: 5.25" Canopy/Backplate: 4.75" Product Weight: 2.87lb Extension: 5.5" Top to Center: 6.5"

Canopy/Backplate Shape: Round Sloped Ceiling Compatible: No

Living Finish: No Uplight Only: No