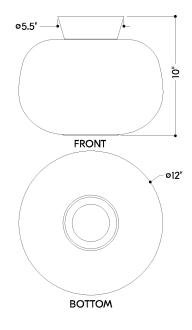

## DIMENSIONS

Height: 10" Width/Diameter: 12" Canopy/Backplate: 5.5" Product Weight: 6.86lb Canopy/Backplate Shape: Round Sloped Ceiling Compatible: No Living Finish: No Uplight Only: No

## Shade

Shade 1: Glass Shade 1 Finish: Clear Shade 1 Top Width: 12" Shade 1 Bottom L/W: 0" / 4.25" Shade 1 Height: 8"

c (U) us