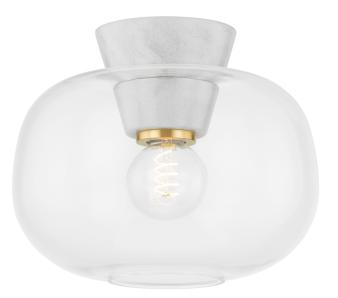

# ARIELLA H869501-AGB

A marriage of opposing materials, this sculptural flush mount features a honed Thasos marble canopy, which creates the illusion of piercing through a soft glass shade. The bubble-like nature of the clear glass swells around the light source. Accessible, yet with a designer feel, Ariella floats overhead in contemporary bathrooms, bedrooms, and kitchens.

## AGED BRASS

Coastal Suitable Finish (EPM): No