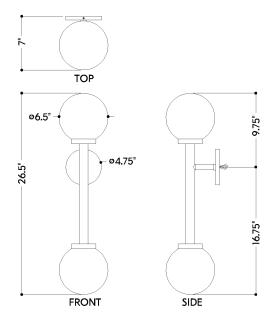

# DIMENSIONS

Height: 26.5" Width/Diameter: 6.5" Canopy/Backplate: 4.75" Product Weight: 8.86lb Extension: 7" Top to Center: 9.75" Canopy/Backplate Shape: Round Sloped Ceiling Compatible: No Living Finish: No Uplight Only: No

## Shade

Shade 1: Glass Shade 1 Finish: Clear Shade 1 Top Width: 6.5" Shade 1 Height: 6.5"