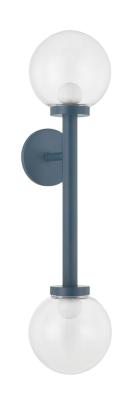

Inspired by a mobile, Sia nods to designs of the 1950s and 60s with its symmetry and bold style. Available as a chandelier or wall sconce, it contrasts the hard and soft elements of bold lines and large Clear Glass orbs. Finished in a cool Slate Blue with an Aged Brass rod, this fixture adds a pop of light and color to kitchens, dining areas, and other living spaces. Part of our Zoe Feldman collection.

# SLATE BLUE

Coastal Suitable Finish (EPM): No