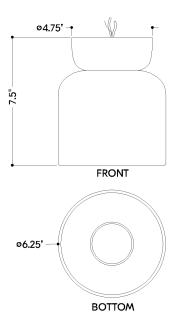

#### DIMENSIONS

Height: 7.5" Width/Diameter: 6.25" Canopy/Backplate: 4.75" Product Weight: 1.98lb Canopy/Backplate Shape: Round Sloped Ceiling Compatible: No Living Finish: No Uplight Only: No

### Shade

Shade 1: Metal Shade 1 Top Width: 6.25" Shade 1 Height: 5.5"