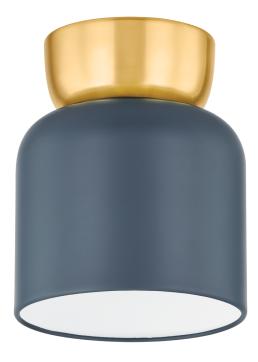

# BATYA H890501S-AGB/SBL

Marrying minimalist design principles and a sense of playfulness, Batya focuses on color blocking to strike a pleasing balance. A companion to Corinne, this lamp features soft Bordeaux and soft blush hues that add a dose of subtle color. Batya is also available as a flush mount in two sizes with a cool Slate Blue shade. Part of our Zoe Feldman collection.

## AGED BRASS w/ SLATE BLUE

Coastal Suitable Finish (EPM): No