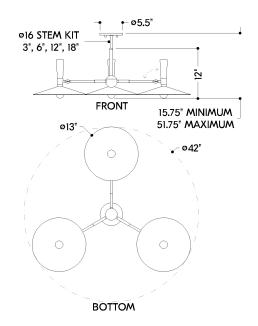

#### **DIMENSIONS**

Height: 12" Width/Diameter: 42" Minimum Height: 15.75" Maximum Height: 51.75" Canopy/Backplate: 5.5"

Hanging Type: 1-3" / 1-6" / 1-12" / 1-18" Stems

Product Weight: 11.27lb

Canopy/Backplate Shape: Round Sloped Ceiling Compatible: No

#### Shade

Shade 1: Steel Shade 1 Top Width: 13" Shade 1 Height: 2"