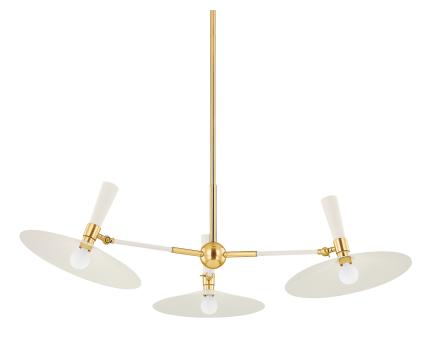

# **MILENA**

## H906803-AGB/SCR

Inspired by satellites in orbit, Milena brings a mid-century punch of style to any space. The unexpected proportions elevate this fixture from background lighting to a striking statement piece. Amplifying the light, each oversized reflector is both futuristic and functional. The shades of Milena pivot to allow for customized adjustment to direct light precisely where needed. Part of our Tali Roth x Mitzi Tastemaker collection.

## AGED BRASS w/ SOFT CREAM

Coastal Suitable Finish (EPM): No

#### Shade

Shade 1: Steel Shade 1 Top Width: 13" Shade 1 Height: 2"