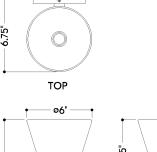

#### **DIMENSIONS**

Height: 11.25"
Width/Diameter: 6"
Canopy/Backplate: 4.75"
Product Weight: 3.7lb
Extension: 6.75"
Top to Center: 8"

Canopy/Backplate Shape: Round Sloped Ceiling Compatible: No

Living Finish: No Uplight Only: No

#### Shade

Shade 1: Glass

Shade 1 Finish: Opal Shiny Shade 1 Top Width: 6" Shade 1 Bottom L/W: 0" / 2" Shade 1 Height: 6.75"