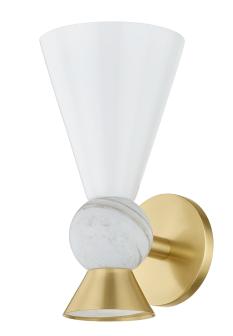

H908101-AGB

Simple yet elevated, the totemic silhouette of Mona makes a playful first impression. Stacked between a large opal shiny glass shade and tapered Aged Brass cuff is a striking Calacatta gold marble sphere. When viewed from the front, the Aged Brass back panel encircles the marble like a halo, completing the puzzle-like composition. Part of our Megan Molten x Mitzi Tastemakers collection.

\*Due to the one-of-a-kind nature of the medium, exact colors and patterns may vary slightly from the image shown.