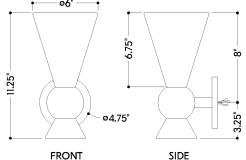

#### **DIMENSIONS**

Height: 11.25"
Width/Diameter: 6"
Canopy/Backplate: 4.75"
Product Weight: 3.7lb
Extension: 6.75"
Top to Center: 8"

Canopy/Backplate Shape: Round Sloped Ceiling Compatible: No

Living Finish: No Uplight Only: No

#### Shade

Shade 1: Glass

Shade 1 Finish: Opal Shiny Shade 1 Top Width: 6" Shade 1 Bottom L/W: 0" / 2" Shade 1 Height: 6.75"