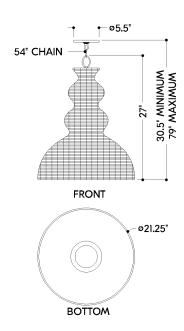

#### **DIMENSIONS**

Height: 27"

Width/Diameter: 21.25" Minimum Height: 30.5" Maximum Height: 79" Canopy/Backplate: 5.5" Hanging Type: 54" Chain Product Weight: 7.7lb

Canopy/Backplate Shape: Round Sloped Ceiling Compatible: Yes

#### Shade

Shade 1: Natural Woven

Shade 1 Finish: Light Natural Wicker

Shade 1 Top Width: 6"

Shade 1 Bottom L/W: 0" / 21.25"

Shade 1 Height: 24.25"