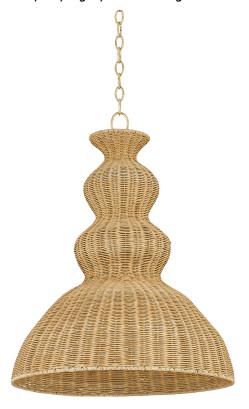

H919701L-AGB

Inspired by the movement of rippling water, the shapely silhouette of Mayla blends craftsmanship with a coastal touch. Light filters softly through the woven rattan wicker shade, which comes in two sizes. Suspended by an Aged Brass chain, this pendant makes for an eyecatching addition to living and dining rooms. Part of our Megan Molten x Mitzi Tastemakers collection.

#### Shade

Shade 1: Natural Woven

Shade 1 Finish: Light Natural Wicker

Shade 1 Top Width: 6"

Shade 1 Bottom L/W: 0" / 21.25"

Shade 1 Height: 24.25"