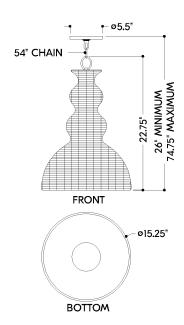

#### **DIMENSIONS**

Height: 22.75"
Width/Diameter: 15.25"
Minimum Height: 26"
Maximum Height: 74.75"
Canopy/Backplate: 5.5"
Hanging Type: 54" Chain
Product Weight: 5.5lb

Canopy/Backplate Shape: Round Sloped Ceiling Compatible: Yes

#### Shade

Shade 1: Natural Woven

Shade 1 Finish: Light Natural Wicker

Shade 1 Top Width: 5.25" Shade 1 Bottom L/W: 0" / 15.25"

Shade 1 Height: 20.25"