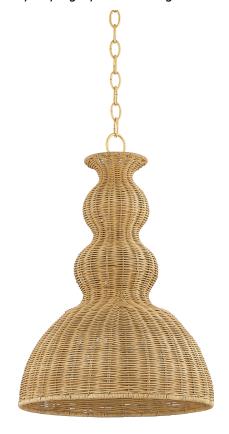

Inspired by the movement of rippling water, the shapely silhouette of Mayla blends craftsmanship with a coastal touch. Light filters softly through the woven rattan wicker shade, which comes in two sizes. Suspended by an Aged Brass chain, this pendant makes for an eyecatching addition to living and dining rooms. Part of our Megan Molten x Mitzi Tastemakers collection.