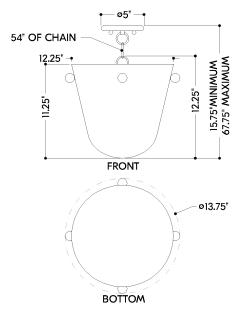

## **DIMENSIONS**

Height: 12.25"

Width/Diameter: 13.75"
Minimum Height: 15.75"
Maximum Height: 67.75"
Canopy/Backplate: 5"
Hanging Type: 54" Chain
Product Weight: 6.61lb

Canopy/Backplate Shape: Round Sloped Ceiling Compatible: Yes

### Shade

Shade 1: Glass

Shade 1 Finish: Cloud Glass Inside Etch

Shade 1 Top Width: 12.25" Shade 1 Height: 11.25"