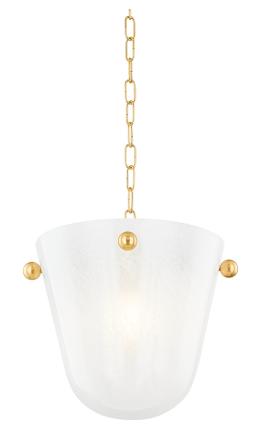

### H923701-AGB

Clean, chic, and minimalist, Rima revisits vintage design elements in a fresh way. The large, rounded shade is cast from opal seedy glass to give this pendant its subtle, artful feel. Decorative Aged Brass knobs elevate the simple silhouette with their jewelry-like presence.