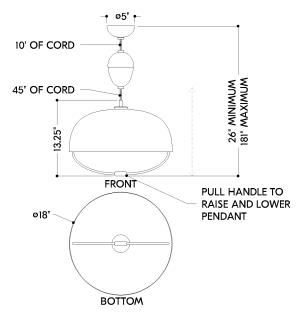

## **DIMENSIONS**

Height: 13.25" Width/Diameter: 18" Minimum Height: 26" Maximum Height: 181" Canopy/Backplate: 5"

Hanging Type: 120" Fabric Covered Cord

Product Weight: 7.94lb

Canopy/Backplate Shape: Round Sloped Ceiling Compatible: Yes