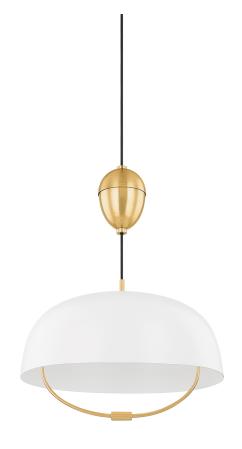

## **FINISHES**

# AGED BRASS w/ SOFT WHITE

Coastal Suitable Finish (EPM): No

#### Shade

Shade 1: Steel

Shade 1 Finish: Soft White Shade 1 Top Width: 18" Shade 1 Height: 7.5"