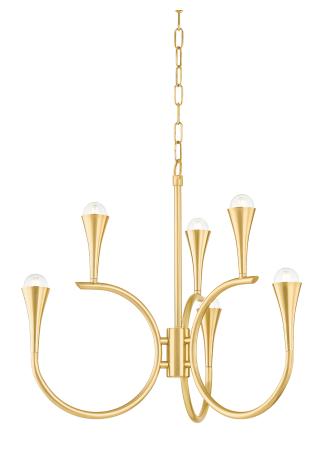

#### H929806-AGB

A modern interpretation of an Art Deco chandelier, Aviana makes a dramatic statement. Trumpeting metal shades rise from a swooping frame, filling both vertical and horizontal space with light. The airy, graceful arms feel almost musical, lending this chandelier a dynamic and joyful quality.