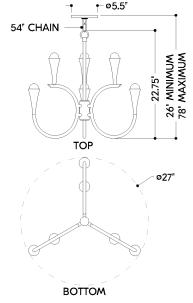

#### **DIMENSIONS**

Height: 22.75"
Width/Diameter: 27"
Minimum Height: 26"
Maximum Height: 78"
Canopy/Backplate: 5.5"
Hanging Type: 54" Chain
Product Weight: 6.61lb

Canopy/Backplate Shape: Round Sloped Ceiling Compatible: Yes