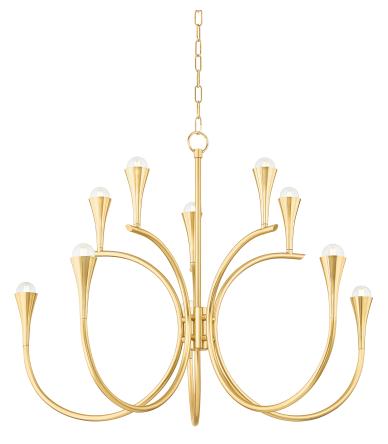

# H929810-AGB

A modern interpretation of an Art Deco chandelier, Aviana makes a dramatic statement. Trumpeting metal shades rise from a swooping frame, filling both vertical and horizontal space with light. The airy, graceful arms feel almost musical, lending this chandelier a dynamic and joyful quality.