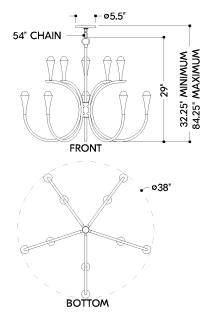

#### **DIMENSIONS**

Height: 29"
Width/Diameter: 38"
Minimum Height: 32.25"
Maximum Height: 84.25"
Canopy/Backplate: 5.5"
Hanging Type: 54" Chain
Product Weight: 11.02lb

Canopy/Backplate Shape: Round Sloped Ceiling Compatible: Yes