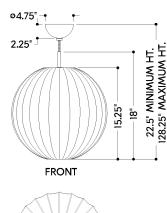

#### **DIMENSIONS**

Height: 18"

Width/Diameter: 16"
Minimum Height: 22.5"
Maximum Height: 128.25"
Canopy/Backplate: 4.75"

Hanging Type: 120" Fabric Covered Cord

Product Weight: 4.63lb

Canopy/Backplate Shape: Round Sloped Ceiling Compatible: Yes

#### Shade

Shade 1: Fabric

Shade 1 Finish: Natural Linen Shade 1 Bottom L/W: 0" / 16" Shade 1 Height: 15.25"