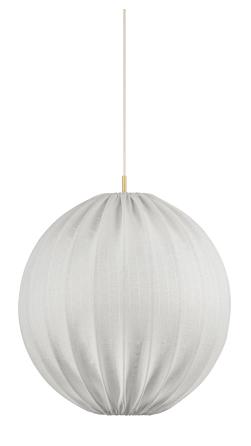

## H978701S-AGB

Inspired by neoclassical architecture, the pleated motif of the Arabella pendant is reimagined in soft materiality. The bunching of the natural linen creates a sense of depth and intrigue that elevates the simplicity of this floaty form. Befitting living or dining spaces, this timeless overhead fixture brings a sense of quiet beauty to a home.

#### Shade

Shade 1: Fabric

Shade 1 Finish: Natural Linen Shade 1 Bottom L/W: 0" / 16" Shade 1 Height: 15.25"