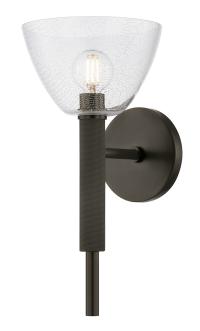

### H991101-TRB

In the realm of bespoke designer chandeliers, Caraway elevates a classic sputnik design with high-end materials. Finished in True Bronze, the elongated spoked silhouette fills a space without being overwhelming. Domed shades in silver mesh glass introduce a subtle sparkle to the piece, creating a beautiful lighting effect.