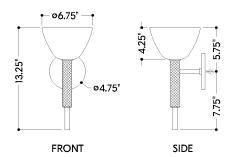

#### **DIMENSIONS**

Height: 13.25"
Width/Diameter: 6.75"
Canopy/Backplate: 4.75"
Product Weight: 3.85lb
Extension: 7.25"
Top to Center: 5.75"

Canopy/Backplate Shape: Round Sloped Ceiling Compatible: No

Living Finish: No Uplight Only: No

#### Shade

Shade 1: Glass

Shade 1 Finish: Silver Mesh Shade 1 Top Width: 6.75" Shade 1 Height: 4"