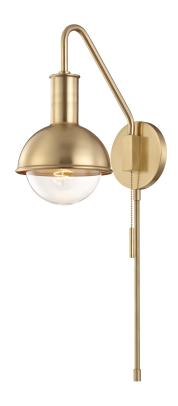

# RILEY HL111101-AGB

#### AGED BRASS

Coastal Suitable Finish (EPM): No

## **DIMENSIONS**

Height: 24"

Width/Diameter: 6.25" Canopy/Backplate: 4.75" Product Weight: 3lb Extension: 10.75" Top to Center: 9"

Canopy/Backplate Shape: Round Sloped Ceiling Compatible: No

Living Finish: No Uplight Only: No

#### Shade

Shade 1: Steel