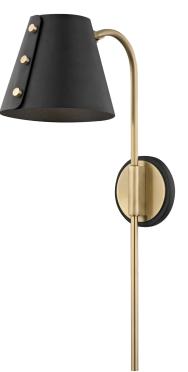

# FINISHES

AGED BRASS w/ Dusk Black Coastal Suitable Finish (EPM): No

## DIMENSIONS

Height: 22" Width/Diameter: 6.75" Canopy/Backplate: 4.75" Product Weight: 9lb Extension: 11" Top to Center: 10.5" Canopy/Backplate Shape: Round Sloped Ceiling Compatible: No Living Finish: No Uplight Only: No

### Shade

Shade 1: Steel Shade 1 Top Width: 3" Shade 1 Bottom L/W: 0" / 6.75" Shade 1 Height: 6.25"