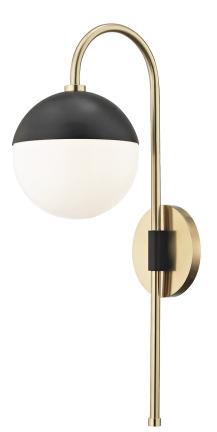

# RENEE HL249101-AGB/BK

## FINISHES

AGED BRASS w/ Dusk Black Coastal Suitable Finish (EPM): No

## DIMENSIONS

Height: 20" Width/Diameter: 6.25" Canopy/Backplate: 4.75" Product Weight: 4lb Extension: 9" Top to Center: 11" Canopy/Backplate Shape: Round Sloped Ceiling Compatible: No Living Finish: No Uplight Only: No

#### Shade

Shade 1: Glass Shade 1 Finish: Glossy Shade 1 Top Width: 6.25" Shade 1 Bottom L/W: 0" / 6.25" Shade 1 Height: 5.75" Replacement Glass Item #(s): GLS-HL249101