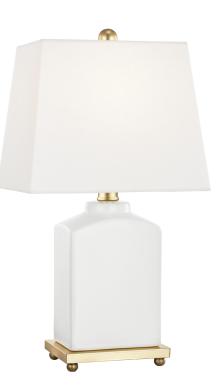

## FINISHES

Cloud

Coastal Suitable Finish (EPM): No

# DIMENSIONS

Height: 17" Width/Diameter: 6.5" Length: 9.5" Product Weight: 3lb Canopy/Backplate Shape: Rectangle Sloped Ceiling Compatible: No Living Finish: No Uplight Only: No

#### Shade

### Shade 1: Linen

Shade 1 Top Length: 7.5" Shade 1 Top Width: 5" Shade 1 Bottom L/W: 9.5" / 6.5" Shade 1 Height: 7.5" Replacement Glass Item #(s): SHD-000268