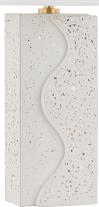

#### HL620201-AGB

Waves own the moment, taking shape in the Cort Table Lamp. Armed with artful flair, Cort features a terrazzo ceramic base with undulating curves and aged brass hardware. Topped with a white linen shade.

#### AGED BRASS

Coastal Suitable Finish (EPM): No