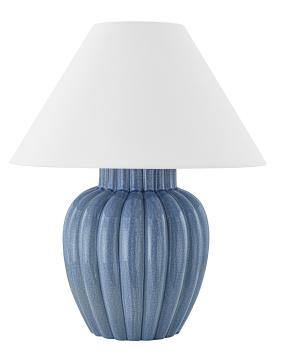

### HL765201-AGB/CAO

Crackled ceramic and fluting make this classic silhouette feel very of-the-moment. The blue hue pools in the cracks and ribbing, creating dimension and a gorgeous textured effect. Place this lamp on any tabletop, counter or nightstand to add instant style and a unique pop of color. Part of our Ariel Okin x Mitzi Tastemakers collection.

#### **DIMENSIONS**

Height: 20"

Width/Diameter: 16.5" Canopy/Backplate: 5.75" Product Weight: 9.92lb

Canopy/Backplate Shape: Round Sloped Ceiling Compatible: No

Living Finish: No Uplight Only: No

#### Shade

Shade 1: Fabric Shade 1 Finish: White Shade 1 Top Width: 6"

Shade 1 Bottom L/W: 0" / 16.5"

Shade 1 Height: 8.75"