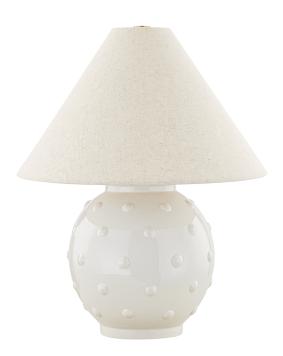

## HL766201-AGB/CGI

Playing with texture, tone and shape, Annabelle features a tapered natural linen shade over a rounded ivory ceramic base. The raised polka dots and subtle crackle in the finish feel fun and chic. This cute table lamp is both special and useable—make it the focal point of a space or easily blend with existing interiors. Part of our Ariel Okin x Mitzi Tastemakers collection.