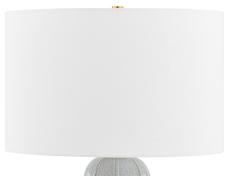

# HL822201-AGB/CRA

Celebrating the beauty of nature, this table lamp blends rustic and refined elements. Recalling a sandstorm, the Reactive Ash Ceramic body has a raw, textural pattern. In contrast, the white linen shade floats like a delicate cloud. A glimmer of Aged Brass at the neck adds a flawless finish. Part of THELIFESTYLEDCO® collection.

# Shade

Shade 1: Linen

Shade 1 Finish: White Shade 1 Top Width: 15.5" Shade 1 Bottom L/W: 0" / 16"

Shade 1 Height: 10"