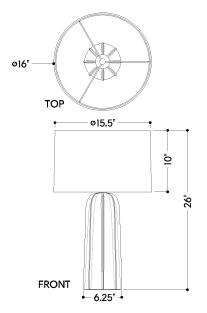

#### **DIMENSIONS**

Height: 26"

Width/Diameter: 16" Canopy/Backplate: 6.25" Product Weight: 7lb

Canopy/Backplate Shape: Round Sloped Ceiling Compatible: No

Living Finish: No Uplight Only: No

# Shade

Shade 1: Linen

Shade 1 Finish: White Shade 1 Top Width: 15.5" Shade 1 Bottom L/W: 0" / 16"

Shade 1 Height: 10"