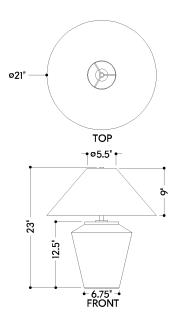

## DIMENSIONS

Height: 23" Width/Diameter: 21" Canopy/Backplate: 6.75" Product Weight: 10.12lb Canopy/Backplate Shape: Round Sloped Ceiling Compatible: No Living Finish: No Uplight Only: No

## Shade

Shade 1: Linen Shade 1 Finish: White Shade 1 Top Width: 5.5" Shade 1 Bottom L/W: 0" / 21" Shade 1 Height: 9"

c (U) us