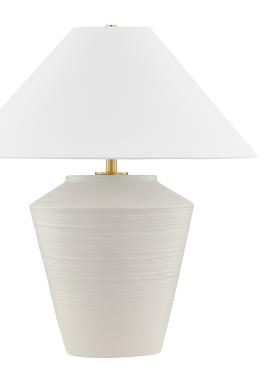

# RACHIE HL827201-AGB/CWT

Inspired by raw beauty of the desert, this whitewashed terracotta table lamp is calm and refreshing. The textural body contrasts beautifully with the angular tapered white linen shade. An Aged Brass frame provides a surprising metallic finish. Part of THELIFESTYLEDCO<sup>®</sup> collection.