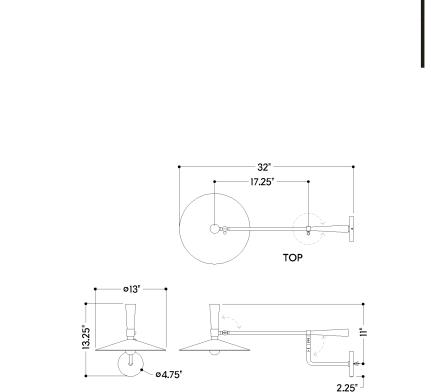

#### DIMENSIONS

Height: 13.25" Width/Diameter: 13" Canopy/Backplate: 4.75" Product Weight: 5.51lb Extension: 32" Top to Center: 11" Canopy/Backplate Shape: Round Sloped Ceiling Compatible: No Living Finish: No Uplight Only: Yes