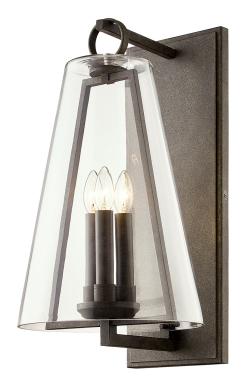

### FRENCH IRON

Coastal Suitable Finish (EPM): No

# **DIMENSIONS**

Height: 30" Width/Diameter: 12" Extension: 13.5" Top to Center: 12"

Canopy/Backplate Shape: Rectangular

Sloped Ceiling Compatible: No

Living Finish: No Uplight Only: Yes

## Shade

Shade 1: Glass

Shade 1 Top Width: 5.625" Shade 1 Bottom L/W: 0" / 12" Shade 1 Height: 16.875"

# Bulb 1

Bulb Included: No

Socket: E12 Candelabra Base

Max Wattage: 60
Bulb Quantity: 3
Bulb Included: No
Wire Length: 7"

Gem Box Required (2"x3"): No

Dark Sky: No