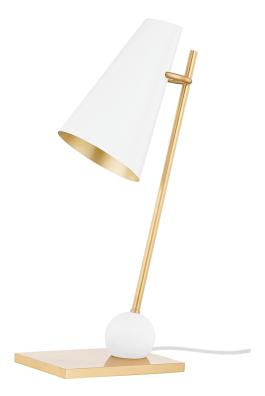

# PITON

### FINISHES

AGED BRASS w/ SOFT WHITE Coastal Suitable Finish (EPM): No

## DIMENSIONS

Height: 21.5" Width/Diameter: 6" Length: 10" Canopy/Backplate: 6" Product Weight: 3lb Canopy/Backplate Shape: Rectangle Sloped Ceiling Compatible: No Living Finish: No Uplight Only: No

### Shade

Shade 1: Steel Shade 1 Top Width: 6"