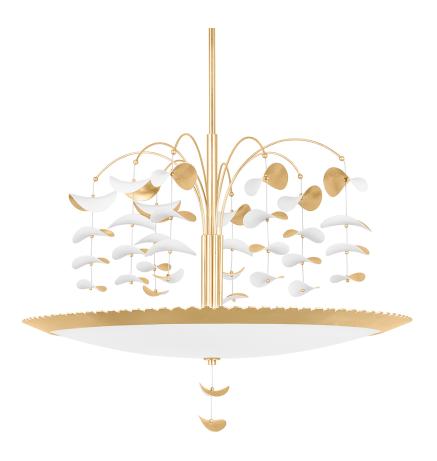

# **PAAVO**

#### KBS1747808-GL/SWH

## **FINISHES**

# GOLD LEAF w/ SOFT WHITE

Coastal Suitable Finish (EPM): No

## **DIMENSIONS**

Height: 27.75" Width/Diameter: 36" Minimum Height: 32.25" Maximum Height: 86.25" Canopy/Backplate: 8.75"

Hanging Type: 1-3" / 1-6" / 1-12" / 2-18" Stems

Product Weight: 51lb

Canopy/Backplate Shape: Round Sloped Ceiling Compatible: No

#### Shade

Shade 1: Glass

Shade 1 Top Width: 31.5" Shade 1 Height: 3"