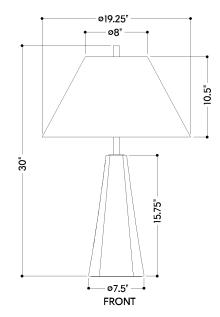

#### **DIMENSIONS**

Height: 30"

Width/Diameter: 19.25" Canopy/Backplate: 7.25" Product Weight: 28.5lb

Canopy/Backplate Shape: Hexagon Sloped Ceiling Compatible: No

Living Finish: No Uplight Only: No

#### Shade

Shade 1: Linen Shade 1 Finish: White Shade 1 Top Width: 8"

Shade 1 Bottom L/W: 0" / 19.25"

Shade 1 Height: 10.5"