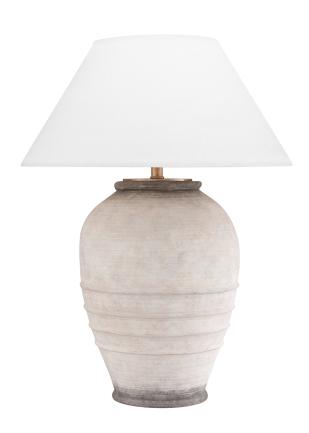

# **DECATUR**

L1371-ASH

#### Ash

Coastal Suitable Finish (EPM): No

## **DIMENSIONS**

Height: 33.5" Width/Diameter: 21" Canopy/Backplate: 8.5" Product Weight: 37lb

Sloped Ceiling Compatible: No

Living Finish: No Uplight Only: No

## Shade

Shade 1: Linen

Shade 1 Top Length: 10" Shade 1 Bottom L/W: 21" / 0" Shade 1 Height: 14"

ELECTRICAL