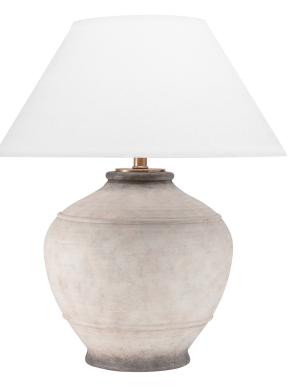

# FINISHES

Ash

Coastal Suitable Finish (EPM): No

# DIMENSIONS

Height: 29" Width/Diameter: 21" Canopy/Backplate: 8" Product Weight: 26.85lb Sloped Ceiling Compatible: No Living Finish: No Uplight Only: No

## Shade

## Shade 1: Linen Shade 1 Top Length: 10" Shade 1 Bottom L/W: 21" / 0"

Shade 1 Height: 14"