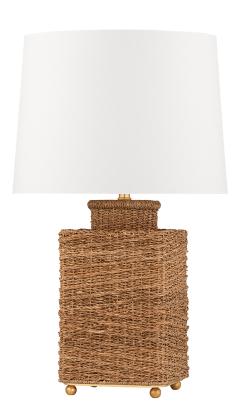

# **WEAVER**

L1391-GL

#### **GOLD LEAF**

Coastal Suitable Finish (EPM): No

## **DIMENSIONS**

Height: 31.75"
Width/Diameter: 19"
Product Weight: 13.2lb
Sloped Ceiling Compatible: No

Living Finish: No Uplight Only: No

#### Shade

Shade 1: Linen

Shade 1 Top Length: 17" Shade 1 Bottom L/W: 19" / 0" Shade 1 Height: 14"