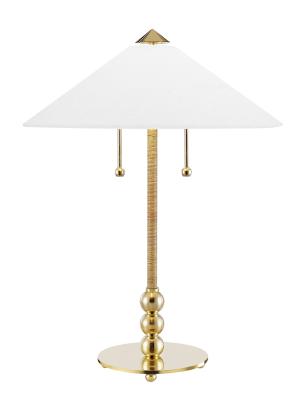

#### AGED BRASS

Coastal Suitable Finish (EPM): No

## **DIMENSIONS**

Height: 24"
Width/Diameter: 18"
Canopy/Backplate: 8"
Product Weight: 8lb
Top to Center: 4"

Sloped Ceiling Compatible: No

Living Finish: No Uplight Only: No

## Shade

Shade 1: Linen

Shade 1 Top Length: 3.5" Shade 1 Bottom L/W: 18" / 0" Shade 1 Height: 5.75"