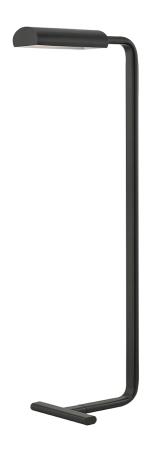

# **RENWICK**

## L1518-OB

# **DIMENSIONS**

Height: 47.5" Width/Diameter: 17" Product Weight: 14.3lb

Extension: 10"

Sloped Ceiling Compatible: No

Living Finish: No Uplight Only: No

## Shade

Shade 1: Steel

Shade 1 Top Width: 10.63" Shade 1 Height: 2.25"