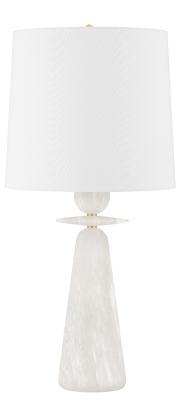

# MONTGOMERY

L1595-AGB

# FINISHES

AGED BRASS Coastal Suitable Finish (EPM): No

## DIMENSIONS

Height: 30.25" Width/Diameter: 13.75" Canopy/Backplate: 5.25" Product Weight: 18lb Sloped Ceiling Compatible: No Living Finish: No Uplight Only: No

# Shade 1: Linen

Shade 1 Top Length: 12.25" Shade 1 Bottom L/W: 0" / 13.75" Shade 1 Height: 12.5"