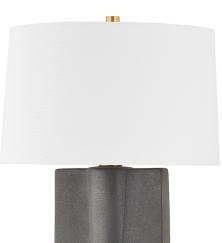

## L1688-AGB/CTG

Inspired by beautiful architectural stonework, Wilson's textured ceramic dark grey base is solid and substantial while feeling inherently natural. A white linen drum shade and Aged Brass finial give the table lamp a soft elegance.

# AGED BRASS w/ CERAMIC TEXTURE DARK GREY

Coastal Suitable Finish (EPM): No

#### **DIMENSIONS**

Height: 28"
Width/Diameter: 18"
Product Weight: 9.92lb
Sloped Ceiling Compatible: No

Living Finish: No Uplight Only: No

## Shade

Shade 1: Linen

Shade 1 Top Width: 16.5" Shade 1 Bottom L/W: 0" / 18"

Shade 1 Height: 11"

Replacement Glass Item #(s): SHD-L1688