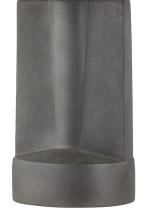

## L1688-AGB/CTG

Inspired by beautiful architectural stonework, Wilson's textured ceramic dark grey base is solid and substantial while feeling inherently natural. A white linen drum shade and Aged Brass finial give the table lamp a soft elegance.

# AGED BRASS w/ CERAMIC TEXTURE DARK GREY

Coastal Suitable Finish (EPM): No