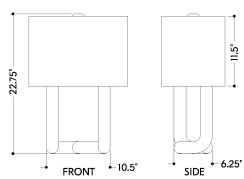

#### **DIMENSIONS**

Height: 22.75"

Width/Diameter: 10.25"

Length: 16.25"

Canopy/Backplate: 6.25" Product Weight: 8.6lb

Sloped Ceiling Compatible: No

Living Finish: Yes Uplight Only: No