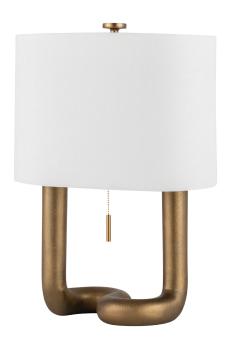

# **ARMONK**

# L1924-AGB

Through a combination of contrasting textures and forms, Armonk embodies a bold sculpturality and sense of playfulness. Joining the two sides of the curvilinear Aged Brass body is a large-grained linen shade that gently diffuses light over the polished metal. A small brass finial adds the finishing touch to this artful piece.

# **AGED BRASS**

Coastal Suitable Finish (EPM): No