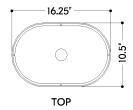

# Shade

Shade 1: Linen

Shade 1 Finish: White Shade 1 Top Length: 16.5" Shade 1 Top Width: 10.5"

Shade 1 Bottom L/W: 16.25" / 10.5"

Shade 1 Height: 11.5"

Shade 2: Linen
Shade 2 Finish: White

Shade 2 Top Length: 15.25" Shade 2 Top Width: 9.25"